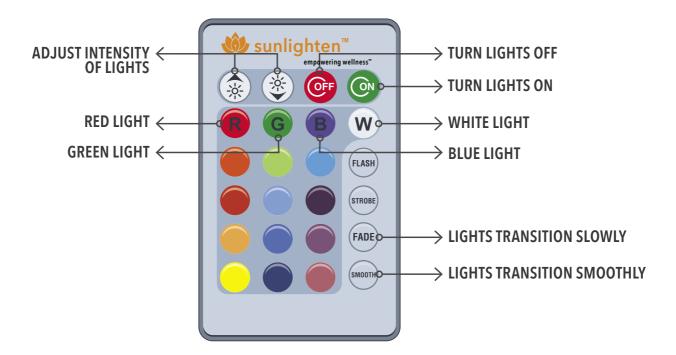

## **HOW TO USE CHROMOTHERAPY**

Make sure your Chromotherapy remote has a battery in it. During installation of your Solo domes, plug in the Chromotherapy light strip connector to the control box. You will need to point the remote at the control box within a 90cm radius. The lights will not operate otherwise.

## **COLOUR GUIDE**

Activates & eliminates impurities from blood stream. Acts as a cleanser, strengthening the veins & arteries. Relaxes lymphatic system. Treats imflammation/urinary illness. Treats eye problems, cataracts, glaucoma, or nasal bleeds. Lubricates joints. Treats infections, stress & nervous tension. Stimulates muscle/skin cells, nerve & circulatory system. Acts as a nerve relaxant. Provides anti-infectious, anti-septic & regenerative stimulation. Purifies skin; helps with indigestion & body distress. Strenghtens body & acts on internal tissues. Activates the circulatory & nervous systems.